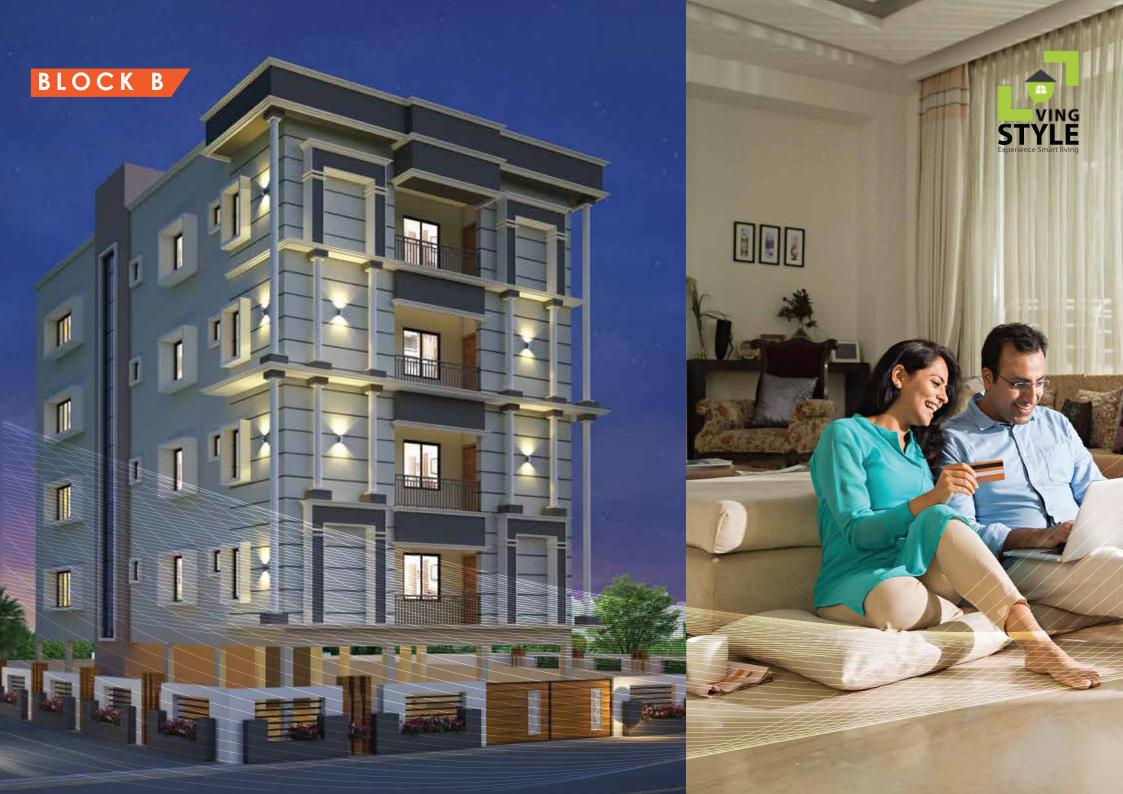

# Gokul Paradise

Lingipur







## Typical Floorplan

## FLAT NO-

- 102
- **202**
- 302
- 402

• 101

**201** 

• 301

• 401













## Specification

#### Structure

RCC Framed structure

### Flooring

Rooms : Vitrified tiles 2x4

Kitchen : Vitrified tiles

Toilet : Anti skid ceramic tiles

Common area : Granite

#### **Doors & Windows**

Main door : Flush door (Austin/Sylven

brand) with veneer laminated with stainless steel hardware (Godrej / Doorset) Martiz lock with door eyepiece.

Other Doors : Solid core Flush doors (Mr.

grade) with stainless steel hardware and handle lock (Godrej / Door set) brand.

Toilets: Watherproof flush door with

front side design mica paste and back side fiber sheet paste.

Door frames : WPC Frames.

Windows : UPVC windows with safety grill.

#### **Toilets**

- CP fittings of Standard / Jaquar / Parryware make.
- Glazed tiles on walls up to roof height.
- Provision for exhaust fan an