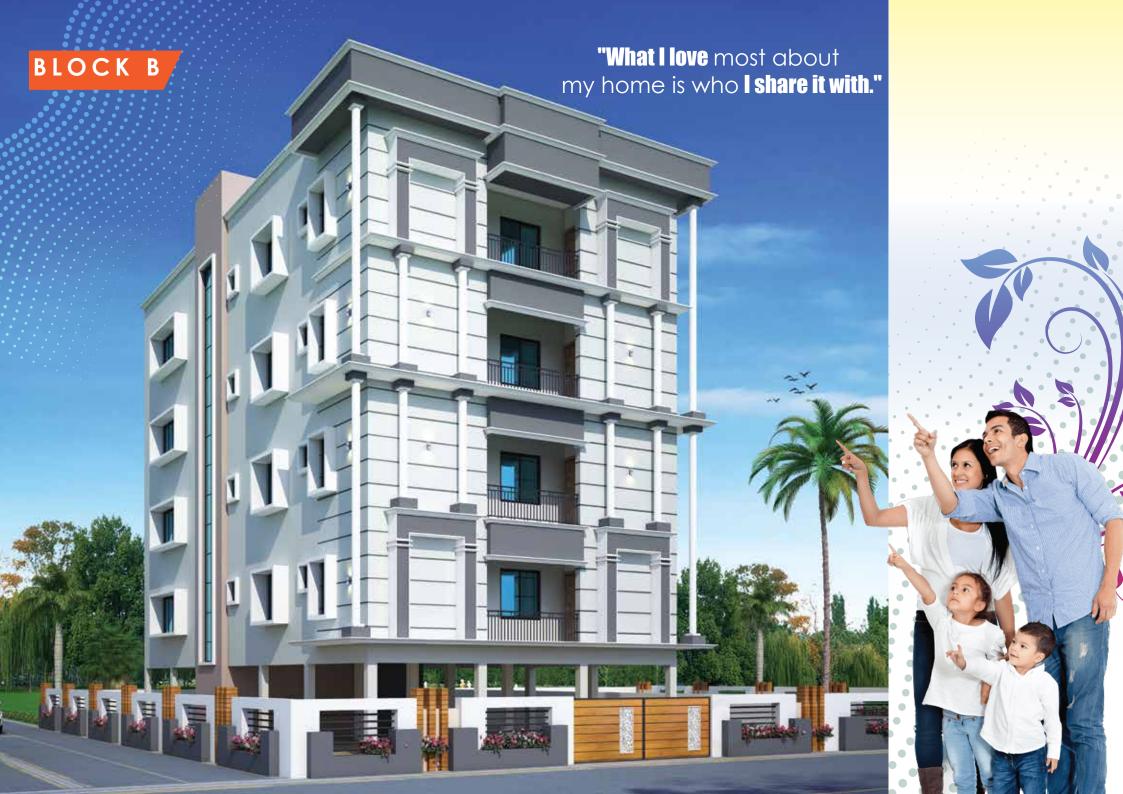

# Gokul Paradise

Lingipur







## Typical Floorplan

## FLAT NO-

- 102
- **202**
- 302
- 402

• 101

**201** 

• 301

• 401













## Specification

#### Structure

RCC Framed structure

### Flooring

Rooms : Vitrified tiles 2x4

Kitchen : Vitrified tiles

Toilet : Anti skid ceramic tiles

Common area : Granite

#### **Doors & Windows**

Main door : Flush door (Austin/Sylven

brand) with veneer laminated with stainless steel hardware (Godrej / Doorset) Martiz lock with door eyepiece.

Other Doors : Solid core Flush doors (Mr.

grade) with stainless steel hardware and handle lock (Godrej / Door set) brand.

Toilets: Watherproof flush door with

front side design mica paste and back side fiber sheet paste.

Door frames : WPC Frames.

Windows : UPVC windows with safety grill.

#### **Toilets**

- CP fittings of St