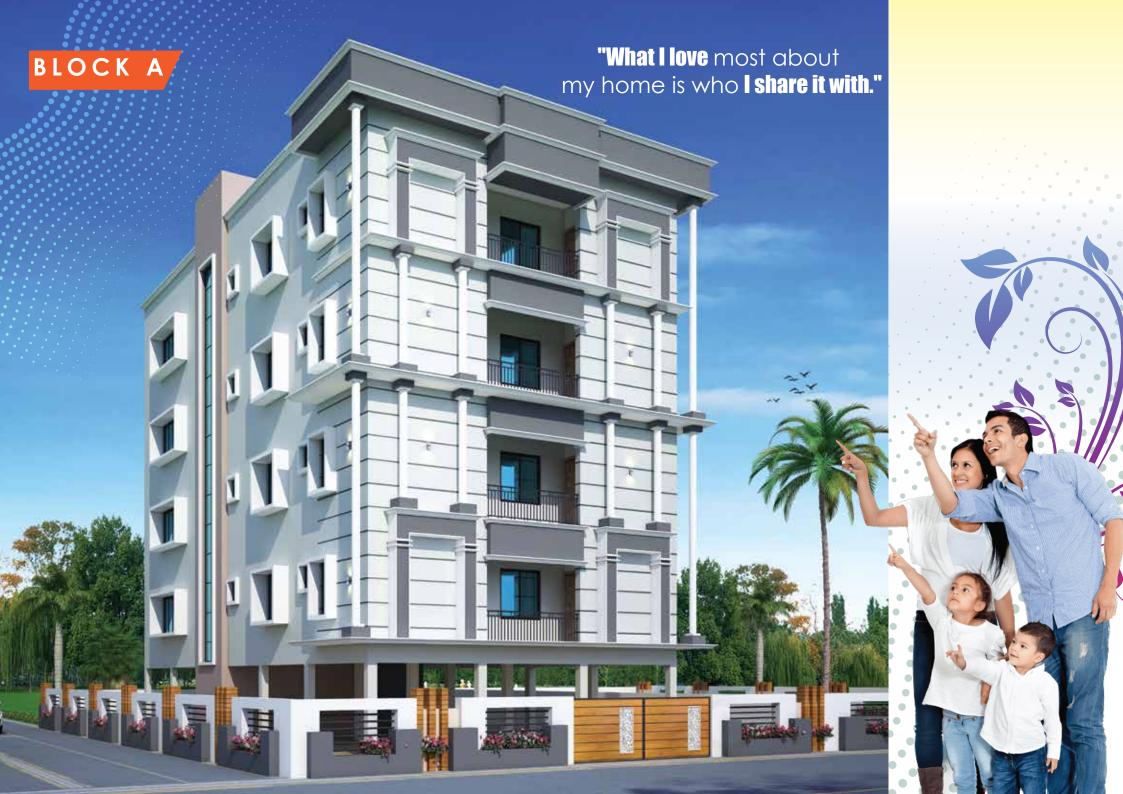

# Gokul Paradise

Lingipur







## Typical Floorplan

## FLAT NO-

- 102
- **202**
- 302
- 402

• 101

**201** 

• 301

• 401













## Specification

#### Structure

RCC Framed structure

### Flooring

Rooms : Vitrified tiles 2x4

Kitchen : Vitrified tiles

Toilet : Anti skid ceramic tiles

Common area : Granite

#### **Doors & Windows**

Main door : Flush door (Austin/Sylven

brand) with veneer laminated with stainless steel hardware (Godrej / Doorset) Martiz lock with door eyepiece.

Other Doors : Solid core Flush doors (Mr.

grade) with stainless steel hardware and handle lock (Godrej / Door set) brand.

Toilets: Watherproof flush door with

front side design mica paste and back side fiber sheet paste.

Door frames : WPC Frames.

Windows : UPVC windows with safety grill.

#### **Toilets**

- CP fittings of St