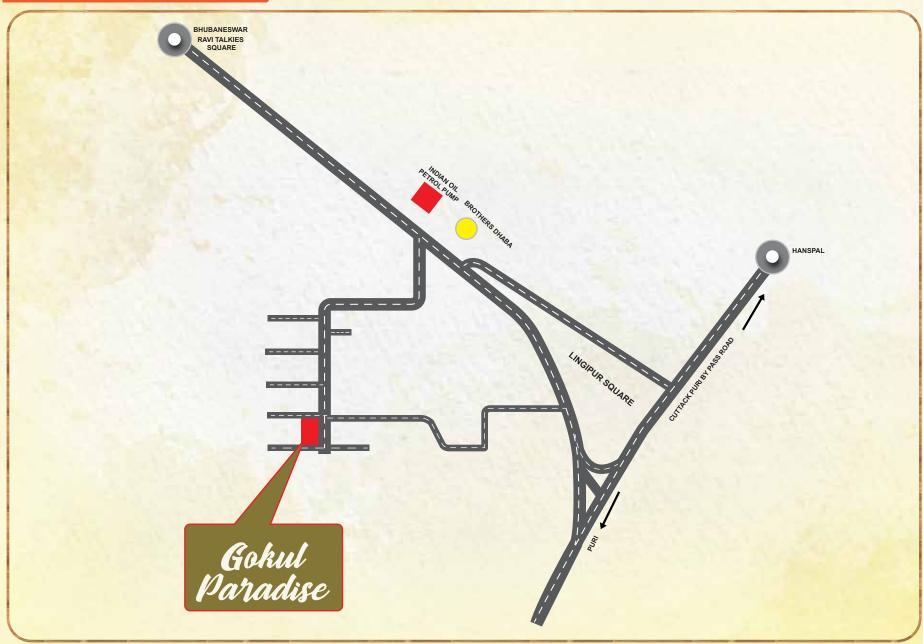

r and two coat of plastic paint.
- External: Two coat weather resistant paint with primer.

#### **Electrical**

Adequate light points and power points in all rooms, toilets & kitchen. Copper wiring in concealed PVC conduits, modular swithes fpr lights & power points, TV and telephone points. Provision for AC in bedroom, geyser in toilets, refrigerator & aquaguard in kitchen. Distribution board with MCB's (wires are of Finolex/Havells RR cables), Switches: (Havells/Legrand). Individual proper catching provide to main panel board of each unit. Three phase power supply (20mm cable) with meter with main panel board and MCB panel with all fittings.

## **Facility**

- 24x7 water & electricity
- 24x7 security facility
- Intercom facility
- CCTV survelliance



## LOCATION MAP NOT TO SCALE\*





## Thank you



## LIVINGSTYLE INFRAHOME PVT.LTD.

Plot No-754/1, Jayadev Vihar, Bhubaneswar, Pin-751013

Contact: 9337933788

Email: livingstyleinfrahome@gmail.com