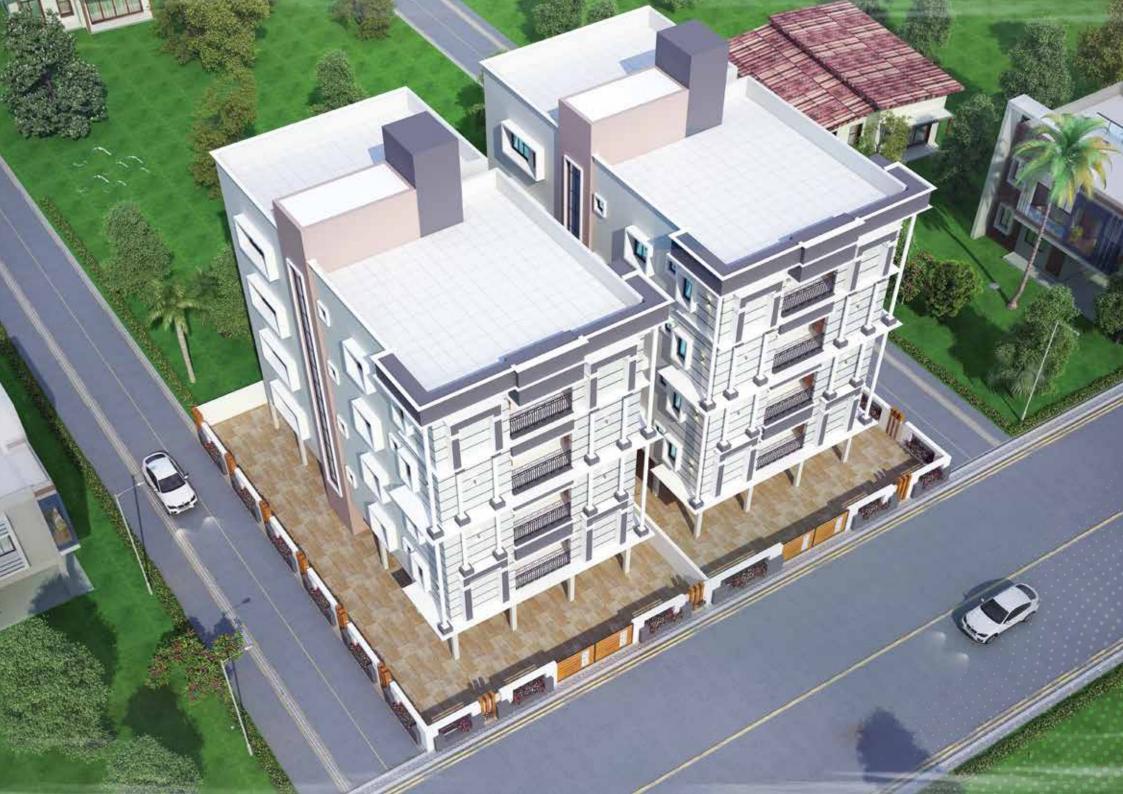

# Gokul Paradise

Lingipur







## Typical Floorplan

## FLAT NO-

- 102
- **202**
- 302
- 402

• 101

**201** 

• 301

• 401













## Specification

#### Structure

RCC Framed structure

### Flooring

Rooms : Vitrified tiles 2x4

Kitchen : Vitrified tiles

Toilet : Anti skid ceramic tiles

Common area : Granite

#### **Doors & Windows**

Main door : Flush door (Austin/Sylven

brand) with veneer laminated with stainless steel hardware (Godrej / Doorset) Martiz lock with door eyepiece.

Other Doors : Solid core Flush doors (Mr.

grade) with stainless steel hardware and handle lock (Godrej / Door set) brand.

Toilets: Watherproof flush door with

front side design mica paste and back side fiber sheet paste.

Door frames : WPC Frames.

Windows : UPVC windows with safety grill.

#### **Toilets**

- CP fittings of Standard / Jaquar / Parryware make.
- Glazed tiles on walls up to roof height.
- Provision for exhaust fan