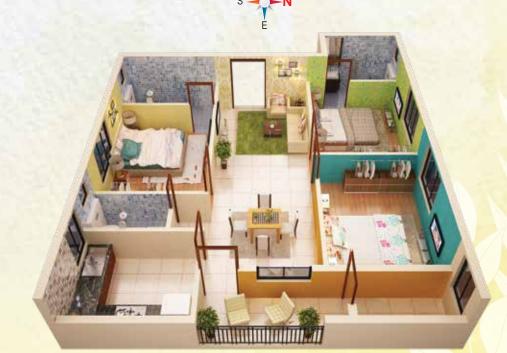

# Gokul Paradise

Lingipur







## Typical Floorplan

## FLAT NO-

- 102
- **202**
- 302
- 402

• 101

**201** 

• 301

• 401













## Specification

#### Structure

RCC Framed structure

### Flooring

Rooms : Vitrified tiles 2x4

Kitchen : Vitrified tiles

Toilet : Anti skid ceramic tiles

Common area : Granite

#### **Doors & Windows**

Main door : Flush door (Austin/Sylven

brand) with veneer laminated with stainless steel hardware (Godrej / Doorset) Martiz lock with door eyepiece.

Other Doors : Solid core Flush doors (Mr.

grade) with stainless steel hardware and handle lock (Godrej / Door set) brand.

Toilets: Watherproof flush door with

front side design mica paste and back side fiber sheet paste.

Door frames : WPC Frames.

Windows : UPVC windows with safety grill.

#### **Toilets**

- CP fittings of Standard / Jaquar / Parryware make.
- Glazed tiles on walls up to roof height.
- Provision for exhaust