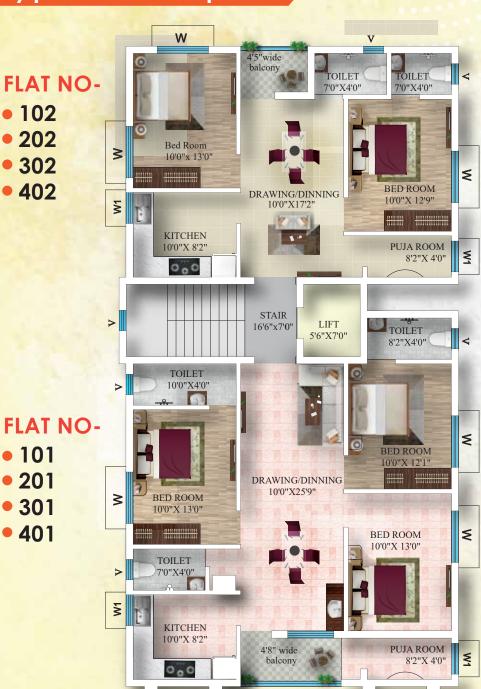

## Typical Floorplan

## FLAT NO-

- 102
- **202**
- 302
- 402

• 101

**201** 

• 301

• 401