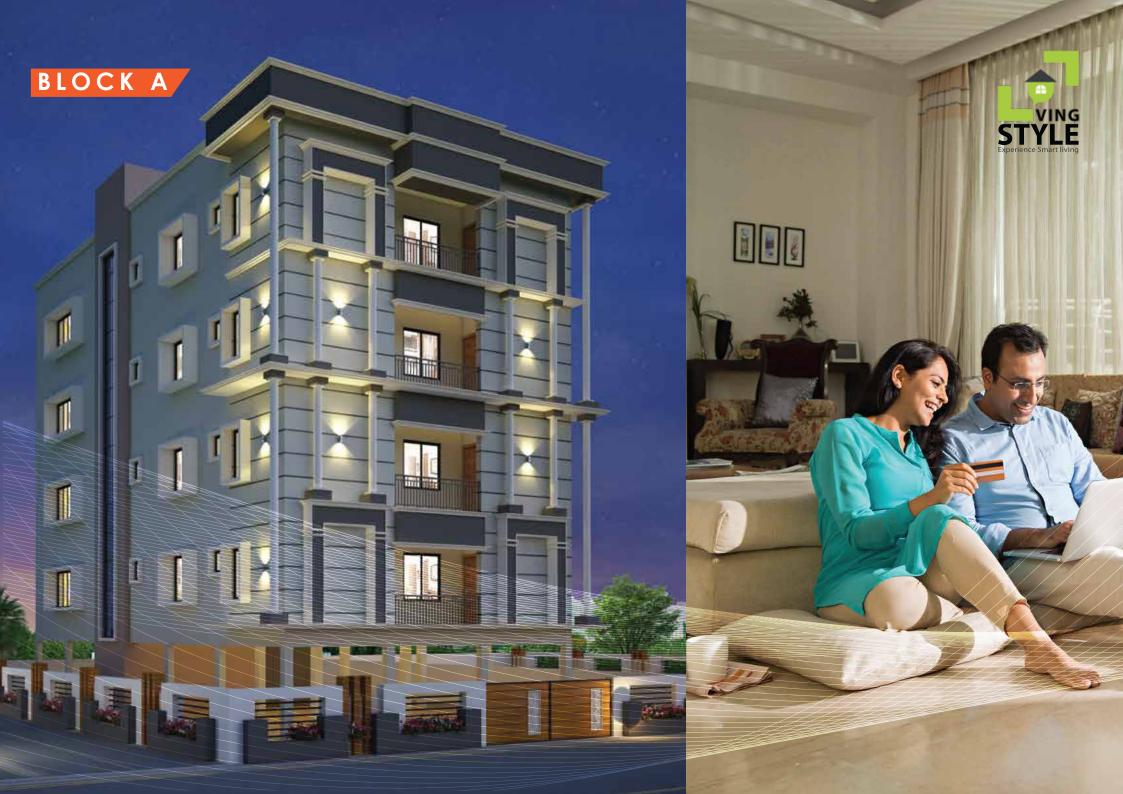

# Gokul Paradise

Lingipur







## Typical Floorplan

## FLAT NO-

- 102
- **202**
- 302
- 402

• 101

**201** 

• 301

• 401













## Specification

#### Structure

RCC Framed structure

### Flooring

Rooms : Vitrified tiles 2x4

Kitchen : Vitrified tiles

Toilet : Anti skid ceramic tiles

Common area : Granite

#### **Doors & Windows**

Main door : Flush door (Austin/Sylven

brand) with veneer laminated with stainless steel hardware (Godrej / Doorset) Martiz lock with door eyepiece.

Other Doors : Solid core Flush doors (Mr.

grade) with stainless steel hardware and handle lock (Godrej / Door set) brand.

Toilets: Watherproof flush door with

front side design mica paste and back side fiber sheet paste.

Door frames : WPC Frames.

Windows : UPVC windows with safety grill.

#### **Toilets**

- CP fittings of Standard / Jaquar / Parryware make.
- Glazed tiles on walls up to roof height.
- Provision for exhaust fan an