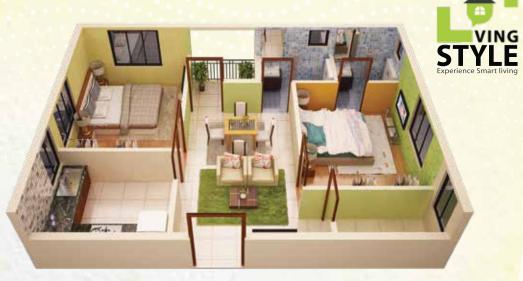

# Gokul Paradise

Lingipur







## Typical Floorplan

## FLAT NO-

- 102
- **202**
- 302
- 402

• 101

**201** 

• 301

• 401













## Specification

#### Structure

RCC Framed structure

### Flooring

Rooms : Vitrified tiles 2x4

Kitchen : Vitrified tiles

Toilet : Anti skid ceramic tiles

Common area : Granite

#### **Doors & Windows**

Main door : Flush door (Austin/Sylven

brand) with veneer laminated with stainless steel hardware (Godrej / Doorset) Martiz lock with door eyepiece.

Other Doors : Solid core Flush doors (Mr.

grade) with stainless steel hardware and handle lock (Godrej / Door set) brand.

Toilets: Watherproof flush door with

front side design mica paste and back side fiber sheet paste.

Door frames : WPC Frames.

Windows : UPVC windows with safety grill.

#### **Toilets**

- CP fittings of Standard / Jaquar / Parryware make.
- Glazed tiles on walls up to roof height.
- Provision for exhaus