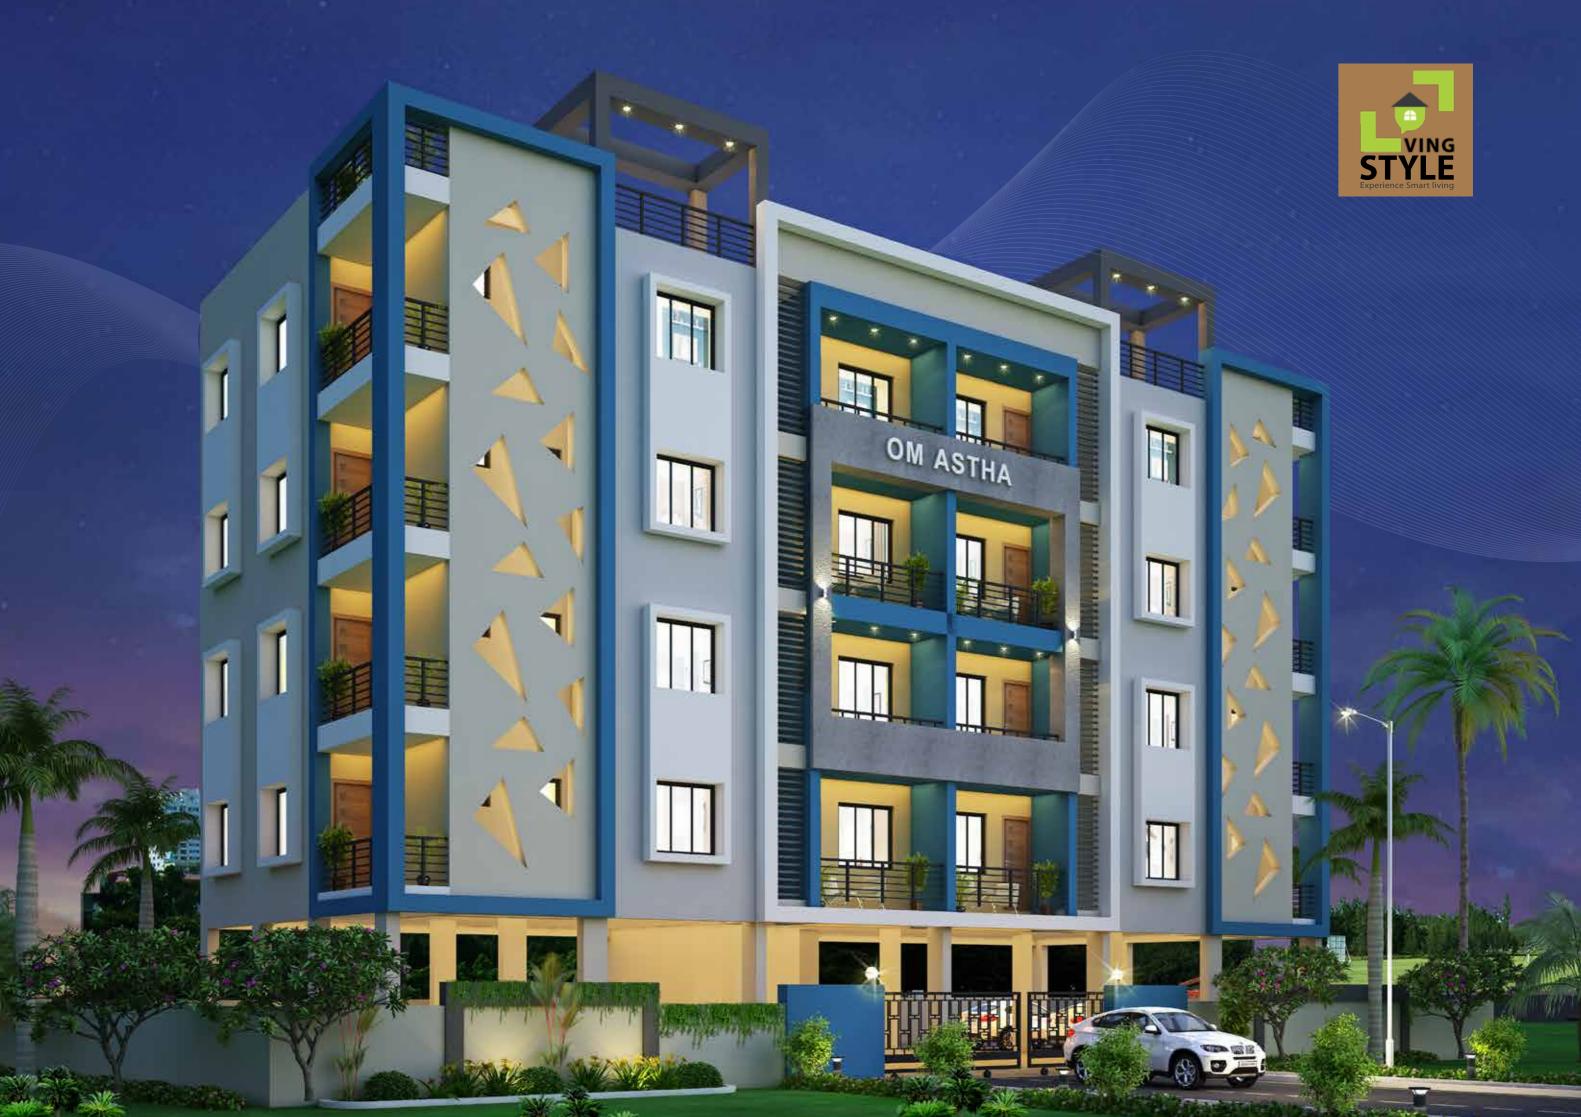

Regd. No: RP/19/2025/01328 www.rera.odisha.gov.in





## 🔶 AT JHARAPADA, BHUBANESWAR 🔶









### **Typical Floorplan**







## "Behind every attractive room is a good reason "



#### Facility

• Intercom facility

• 24x7 water & electricity • 24x7 security facility • CCTV survelliance





"fove begins at home, and it is not how much we do but how much love we put in that action."





## **Specification**

#### **Structure**

RCC Framed structure 

#### Flooring

Rooms Vitrified tiles 2x4 Vitrified tiles Kitchen Toilet Anti skid ceramic tiles • Common area : Granite

#### **Doors & Windows**

| • | Main door   | : | Flush door (Austin/Sylven     |
|---|-------------|---|-------------------------------|
|   |             |   | brand) with veneer laminated  |
|   |             |   | with stainless steel hardware |
|   |             |   | (Godrej / Doorset) Martiz     |
|   |