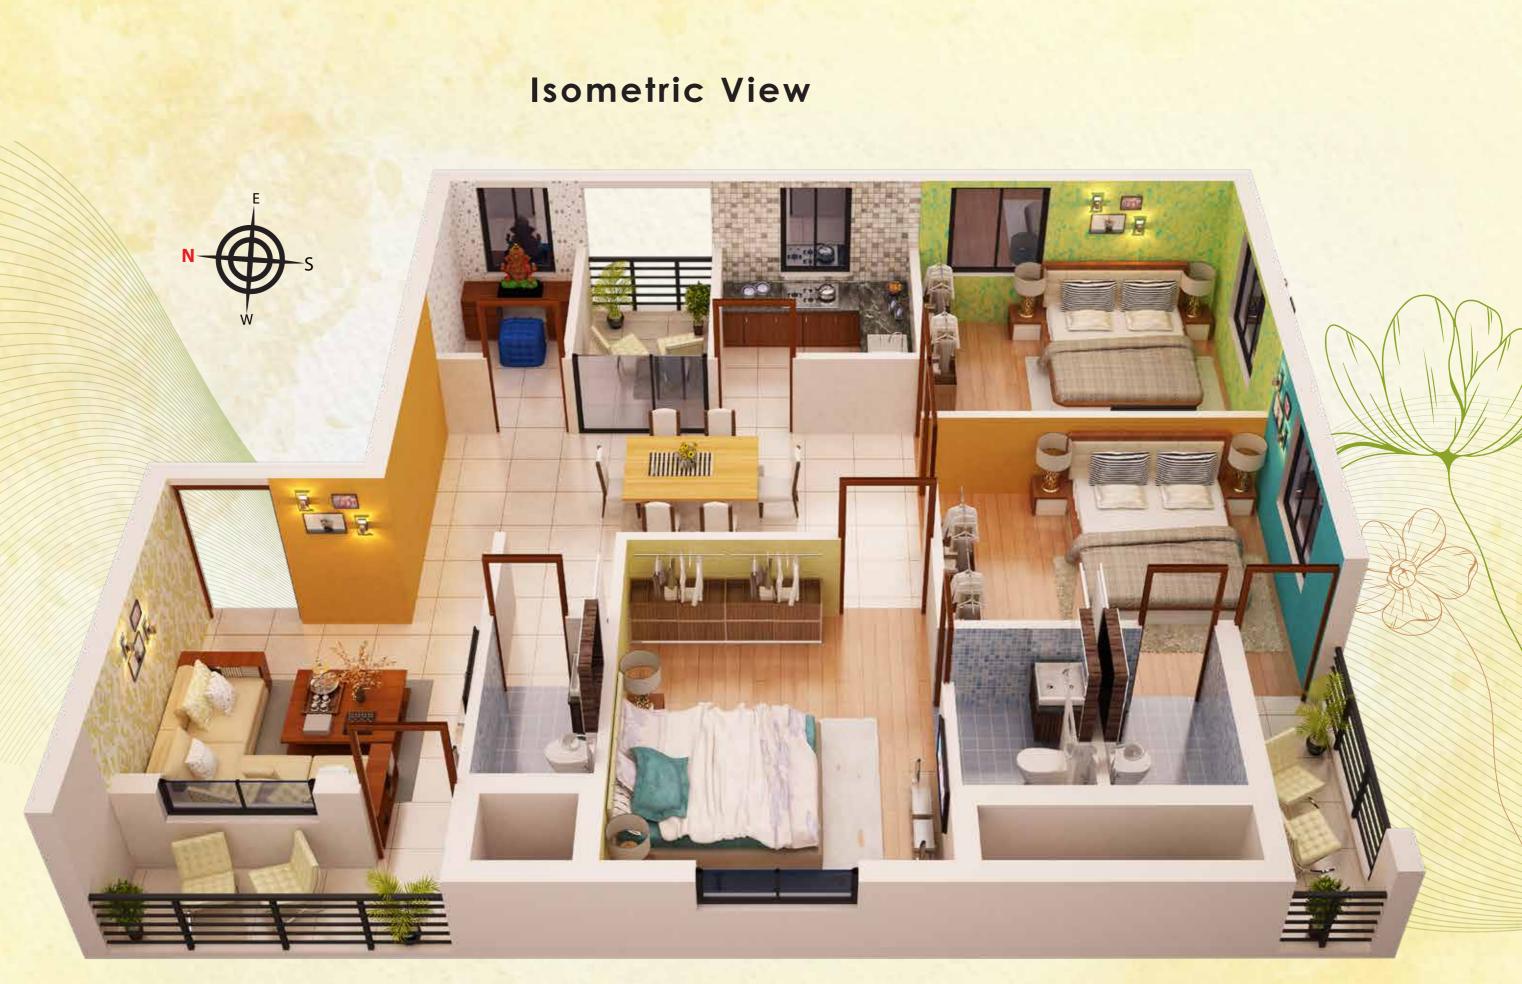

Regd. No: RP/19/2025/01328 www.rera.odisha.gov.in





## 🔶 AT JHARAPADA, BHUBANESWAR 🔶









### **Typical Floorplan**







## "Behind every attractive room is a good reason "



#### Facility

• Intercom facility

• 24x7 water & electricity • 24x7 security facility • CCTV survelliance





"fove begins at home, and it is not how much we do but how much love we put in that action."





## **Specification**

#### **Structure**

RCC Framed structure 

#### Flooring

Rooms Vitrified tiles 2x4 Vitrified tiles Kitchen Toilet Anti skid ceramic tiles • Common area : Granite

#### **Doors & Windows**

| • | Main door   | : | Flush door (Austin/Sylven     |
|---|-------------|---|-------------------------------|
|   |             |   | brand) with veneer laminated  |
|   |             |   | with stainless steel hardware |
|   |             |   | (Godrej / Doorset) Martiz     |
|   |             |   | lock with door