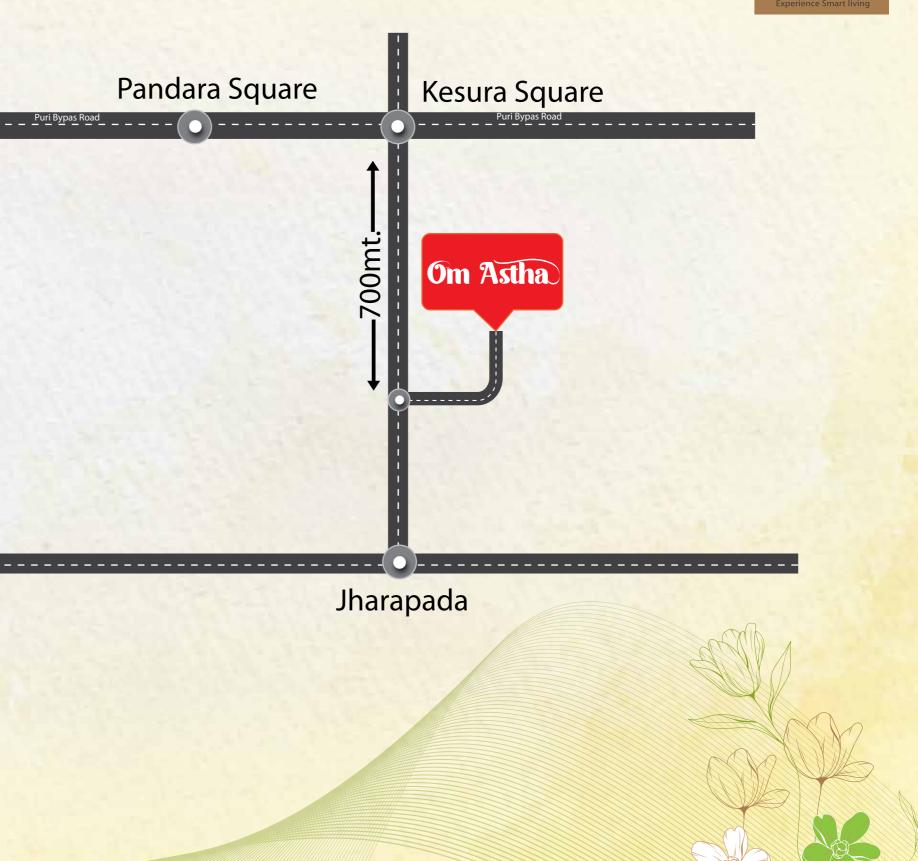

ght.
- Provision for exhaust fan and geyser.

#### Wall

- Internal : Two coat wall putty with one coat primer and two coat of plastic paint.
- External : Two coat weather resistant paint with primer.

#### **Electrical**

Adequate light points and power points in all rooms, toilets & kitchen. Copper wiring in concealed PVC conduits, modular swithes fpr lights & power points, TV and telephone points. Provision for AC in bedroom, geyser in toilets, refrigerator & aquaguard in kitchen. Distribution board with MCB's (wires are of Finolex/Havells RR cables), Switches: (Havells/Legrand). Individual proper catching provide to main panel board of each unit. Three phase power supply (20mm cable) with meter with main panel board and MCB panel with all fittings.





## LOCATION MAP NOT TO SCALE\*





# Jhank you



## LIVINGSTYLE INFRAHOME PVT.LTD.

Plot No-754/1, Jayadev Vihar, Bhubaneswar, Pin-751013

Contact: 9337933788 Email:livingstyleinfrahome@gmail.com

The brochure is not legal document it has been product for the general promotion of the development and for no other purposes. All information contained in the brochure taken from the design interval and may be subject to future design development. These details do not from any part of any whilst every efect has been made to enesure their accuracy, This cannot be guaranteed and intending purchase should not rely and then as statement or representation of factor