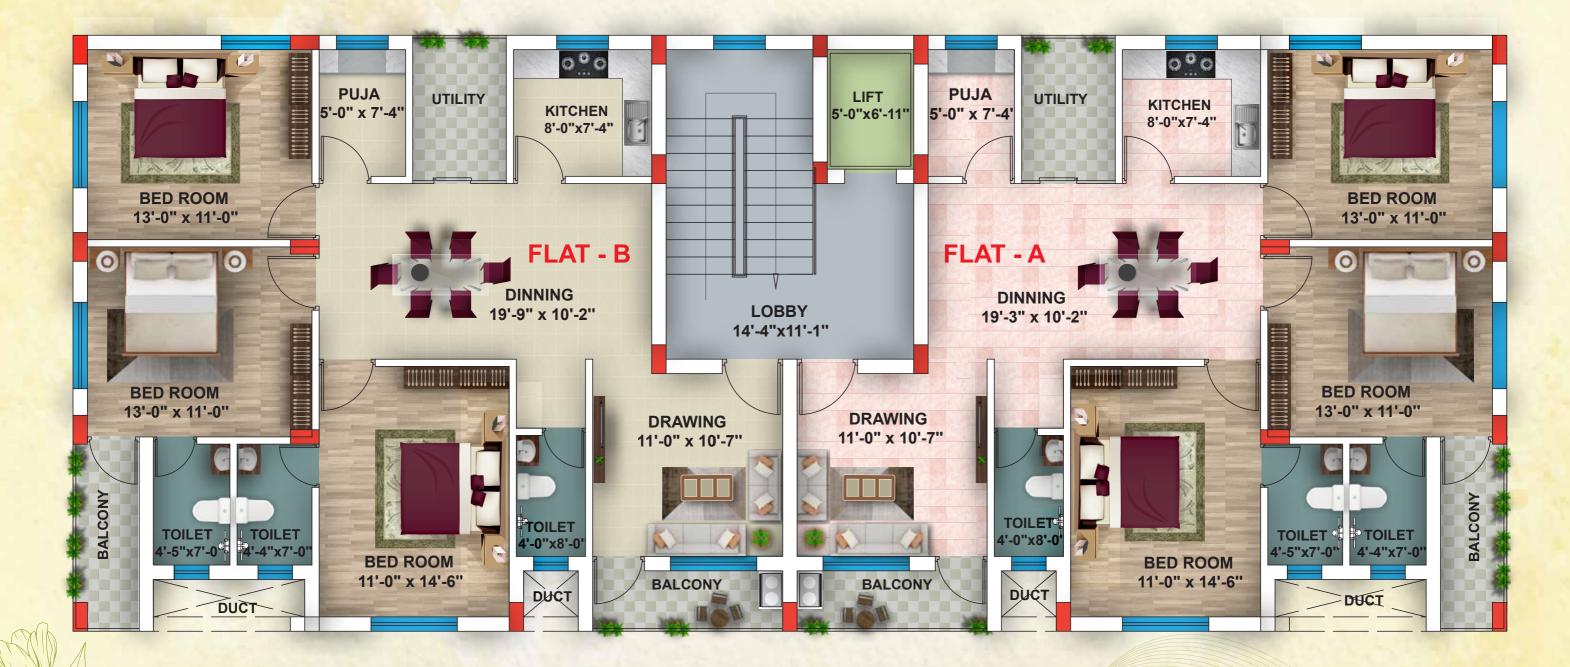

Regd. No: RP/19/2025/01328 www.rera.odisha.gov.in





## 🔶 AT JHARAPADA, BHUBANESWAR 🔶









### **Typical Floorplan**







## "Behind every attractive room is a good reason "



#### Facility

• Intercom facility

• 24x7 water & electricity • 24x7 security facility • CCTV survelliance





"fove begins at home, and it is not how much we do but how much love we put in that action."





## **Specification**

#### **Structure**

RCC Framed structure 

#### Flooring

Rooms Vitrified tiles 2x4 Vitrified tiles Kitchen Toilet Anti skid ceramic tiles • Common area : Granite

#### **Doors & Windows**

| • | Main door   | : | Flush door (Austin/Sylven     |
|---|-------------|---|-------------------------------|
|   |             |   | brand) with veneer laminated  |
|   |             |   | with stainless steel hardware |
|   |             |   | (Godrej / Doorset) Martiz     |
|   |             |   | lock with do